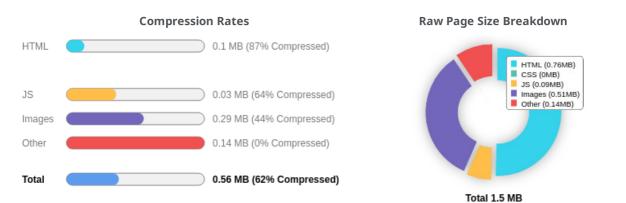

#### oceansideservices.com.au

Your page's file size is quite large which, regardless of other optimizations, can reduce load speed and impact user experience.

#### oceansideservices.com.au

Your website appears to be using a reasonable level of compression.

Raw Page Size Breakdown