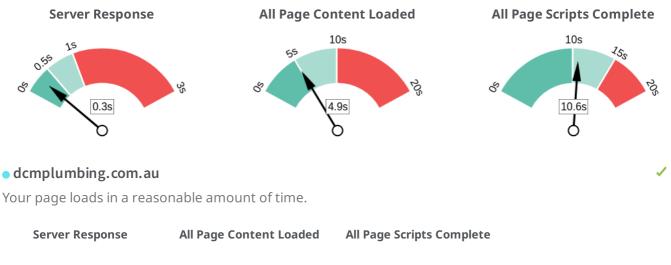

#### oceansideservices.com.au

Your page loads in a reasonable amount of time.

Server Response

All Page Content Loaded

All Page Scripts Complete

1