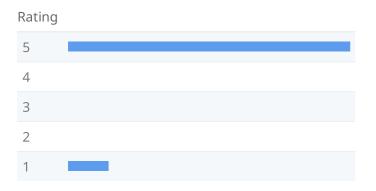

#### socialplumbingandgas.com

Your Google Business Profile has a low rating or low number of reviews.

4.5  $\star \star \star \star \star$  8 reviews

The Google Business Profile has a good rating and review count.

5.0  $\star \star \star \star \star$  1403 reviews

#### Rating

| 5 |     |
|---|-----|
| 4 | - I |
| 3 | - I |
| 2 | 1   |
| 1 | 1   |