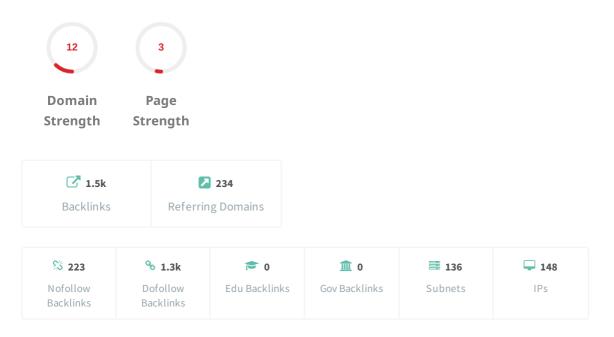

#### socialplumbingandgas.com

You have a reasonably weak level of backlink activity to this page.

Search Engines use backlinks as a strong indicator of a page's authority, relevance and ranking potential. There are various strategies available to gain links to a page to improve this factor

#### socialplumbingandgas.com

These are the highest value external pages we have found linking to your site.

Domain Referring Page URL strength

5 https://peopleinstrata.au/our-supporters/