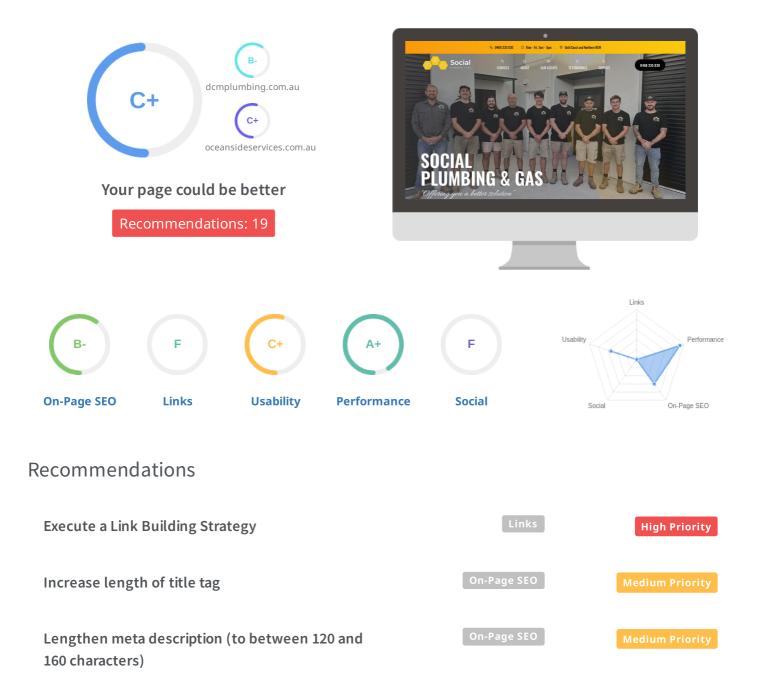

## Website Report for socialplumbingandgas.com

This report grades your website on the strength of a range of important factors such as on-page SEO optimization, off-page backlinks, social, performance, security and more. The overall grade is on a A+ to F- scale, with most major industry leading websites in the A range. Improving a website's grade is recommended to ensure a better website experience for your users and improved ranking and visibility by search engines.

## Audit Results for socialplumbingandgas.com

| Add Target Keyword to Title Tag                          | On-Page SEO | Medium Priority |
|----------------------------------------------------------|-------------|-----------------|
| Add Target Keyword to Meta Description                   | On-Page SEO | Medium Priority |
| Add Target Keyword to H1 text                            | On-Page SEO | Medium Priority |
| Add Target Keyword to your URL                           | On-Page SEO | Low Priority    |
| Add Target Keyword to your Alt text                      | On-Page SEO | Low Priority    |
| Optimize your page for Mobile PageSpeed<br>Insights      | Usability   | Low Priority    |
| Optimize your page for Desktop PageSpeed<br>Insights     | Usability   | Low Priority    |
| Create and link your Facebook Page                       | Social      | Low Priority    |
| Create and link your X profile                           | Social      | Low Priority    |
| Setup & Install a Facebook Pixel                         | Social      | Low Priority    |
| Remove inline styles                                     | Performance | Low Priority    |
| Create and link associated Instagram profile             | Social      | Low Priority    |
| Create and link an associated YouTube channel            | Social      | Low Priority    |
| Create and link an associated LinkedIn profile           | Social      | Low Priority    |
| Add Local Business Schema                                | Other       | Low Priority    |
| Improve Google Business Profile Rating &<br>Review Count | Other       | Low Priority    |

## **On-Page SEO Results**

#### Your On-Page SEO could be better

Your page has some level of On-Page SEO optimization but could be improved further. On-Page SEO is important to ensure Search Engines can understand your content appropriately and help it rank for relevant keywords. You should ensure that HTML Tag Content is completed correctly and align text content to target keywords.

## Usability

#### Your usability could be better

Your page is OK but could be more usable across devices. Usability is important to maximize your available audience and minimize user bounce rates (which can indirectly affect your search engine rankings).

## Performance Results

#### Your performance is very good!

Congratulations, your page has performed very well in our testing meaning it should be reasonably fast and responsive for users. Performance is important to ensure a good user experience, and reduced bounce rates (which can also indirectly affect your search engine rankings). Continue to monitor your performance over time to ensure there are no periodic fluctuations.

## Social Results

#### Your social needs improvement

You appear to have a weak social presence or level of social activity (or we may just not be able to see your profiles!). Social activity is important for customer communication, brand awareness and as a marketing channel to bring visitors to your website. We recommend that you list all of your profiles on your page for visibility, and begin to build a following on those networks.