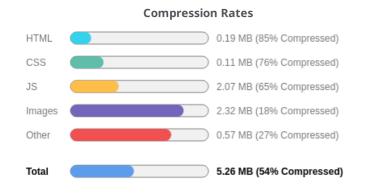

#### socialplumbingandgas.com

Your page's file size is reasonably low which is good for Page Load Speed and user experience.

#### Download Page Size Breakdown