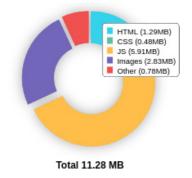

#### socialplumbingandgas.com

Your page's file size is reasonably low which is good for Page Load Speed and user experience.

#### Download Page Size Breakdown