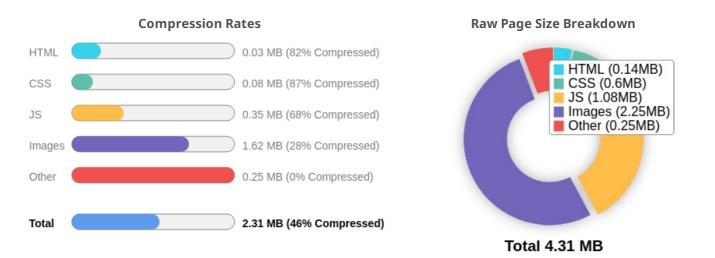

#### • dcmplumbing.com.au

Your page's file size is reasonably low which is good for Page Load Speed and user experience.

#### Website Compression (Gzip, Deflate, Brotli)

#### socialplumbingandgas.com

Your website appears to be using a reasonable level of compression.

X

Your website appears to be using a reasonable level of compression.