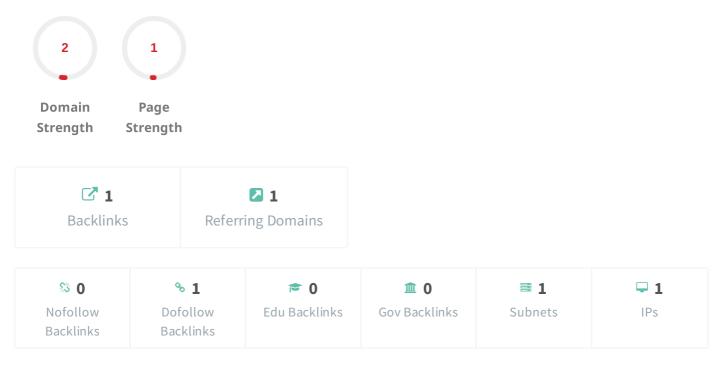

#### socialplumbingandgas.com

You have a reasonably weak level of backlink activity to this page.

Search Engines use backlinks as a strong indicator of a page's authority, relevance and ranking potential. There are various strategies available to gain links to a page to improve this factor

#### socialplumbingandgas.com

These are the highest value external pages we have found linking to your site.

Domain Referring Page URL strength

5 https://peopleinstrata.au/our-supporters/

#### socialplumbingandgas.com

We found 39 total links. 0% of your links are external links and are sending authority to other sites. 0% of your links are nofollow links, meaning authority is not being passed to those destination pages.