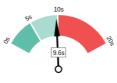

#### socialplumbingandgas.com

Google is indicating that your page is scoring poorly on their Mobile PageSpeed Insights evaluation.

Note that this evaluation is being performed from US servers and the results may differ slightly from an evaluation carried out from Google's PageSpeed Web Interface as that reporting localizes to the region in which you are running the report.

Google has indicated that the performance of a webpage is becoming more important from a user and subsequently ranking perspective.

| Lab Data                 | Value  | Opportunities                       | Estimated<br>Savings |
|--------------------------|--------|-------------------------------------|----------------------|
| First Contentful Paint   | 3.1 s  |                                     | Savings              |
| Speed Index              | 6.4 s  | Serve images in next-gen<br>formats | 1.95 s               |
| Largest Contentful Paint | 9.6 s  | Eliminate render-blocking           | 1.61 s               |
| Time to Interactive      | 10.8 s | resources                           |                      |
| Total Blocking Time      | 0.11 s | Properly size images                | 0.9 s                |
| Cumulative Layout Shift  | 0.103  | Avoid multiple page redirects       | 0.63 s               |
|                          |        | Reduce unused JavaScript            | 0.3 s                |
|                          |        | Reduce unused CSS                   | 0.15 s               |