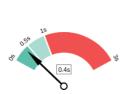

#### Google's PageSpeed Insights - Desktop

Google is indicating that your page is scoring poorly on their Desktop PageSpeed Insights evaluation.

Google has indicated that the performance of a webpage is becoming more important from a user and subsequently ranking perspective.

×

X

| Lab Data                 | Value  | Opportunities                          | Estimated<br>Savings |
|--------------------------|--------|----------------------------------------|----------------------|
| First Contentful Paint   | 0.8 s  |                                        | Savings              |
| Speed Index              | 2.6 s  | Eliminate render-blocking<br>resources | 0.41 s               |
| Largest Contentful Paint | 1.9 s  | Serve images in next-gen               | 0.24 s               |
| Time to Interactive      | 1.9 s  | formats                                |                      |
| Total Blocking Time      | 0.01 s | Properly size images                   | 0.2 s                |
| Cumulative Layout Shift  | 0.005  | Avoid multiple page redirects          | 0.19 s               |

Google is indicating that your page is scoring well on their Desktop PageSpeed Insights evaluation.