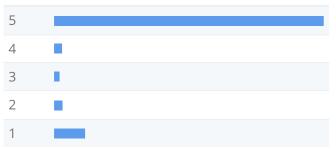

#### socialplumbingandgas.com

Your Google Business Profile has a low rating or low number of reviews.

4.5  $\star \star \star \star \star$  8 reviews

The Google Business Profile has a good rating and review count.

5.0  $\star \star \star \star \star$  1403 reviews

#### Rating

| 5 |     |
|---|-----|
| 4 | - I |
| 3 | - I |
| 2 | 1   |
| 1 | 1   |