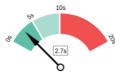

#### socialplumbingandgas.com

Google is indicating that your page is scoring poorly on their Mobile PageSpeed Insights evaluation.

Note that this evaluation is being performed from US servers and the results may differ slightly from an evaluation carried out from Google's PageSpeed Web Interface as that reporting localizes to the region in which you are running the report.

Google has indicated that the performance of a webpage is becoming more important from a user and subsequently ranking perspective.

| Lab Data                 | Value  | Opportunities                       | Estimated<br>Savings |
|--------------------------|--------|-------------------------------------|----------------------|
| First Contentful Paint   | 3.1 s  |                                     | Savings              |
| Speed Index              | 6.4 s  | Serve images in next-gen<br>formats | 1.95 s               |
| Largest Contentful Paint | 9.6 s  | Eliminate render-blocking           | 1.61 s               |
| Time to Interactive      | 10.8 s | resources                           |                      |
| Total Blocking Time      | 0.11 s | Properly size images                | 0.9 s                |
| Cumulative Layout Shift  | 0.103  | Avoid multiple page redirects       | 0.63 s               |
|                          |        | Reduce unused JavaScript            | 0.3 s                |
|                          |        | Reduce unused CSS                   | 0.15 s               |