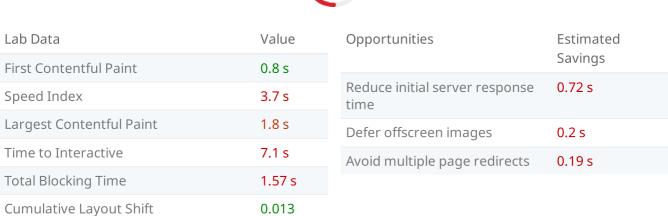

| Lab Data                 | Value | Opportunities                       | Estimated |  |
|--------------------------|-------|-------------------------------------|-----------|--|
| First Contentful Paint   | 1.6 s |                                     | Savings   |  |
| Speed Index              | 7 s   | Reduce initial server response time | 2.93 s    |  |
| Largest Contentful Paint | 3.9 s | Avoid multiple page redirects       | 0.63 s    |  |
| Time to Interactive      | 3.9 s |                                     |           |  |
| Total Blocking Time      | 0 s   |                                     |           |  |
| Cumulative Layout Shift  | 0     |                                     |           |  |