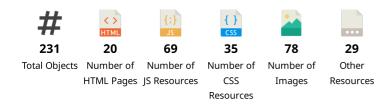

#### oceansideservices.com.au

This check displays the total number of files that need to be retrieved from web servers to load your page.