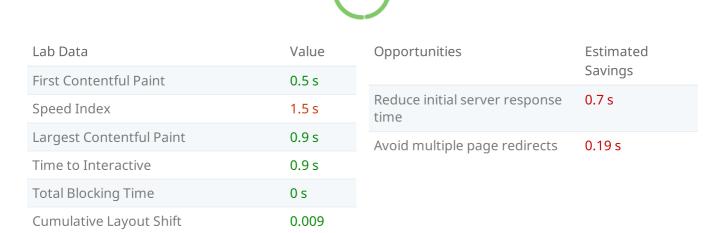

×

X

| Lab Data                 | Value  | Opportunities                          | Estimated<br>Savings |
|--------------------------|--------|----------------------------------------|----------------------|
| First Contentful Paint   | 0.8 s  |                                        | Savings              |
| Speed Index              | 2.6 s  | Eliminate render-blocking<br>resources | 0.41 s               |
| Largest Contentful Paint | 1.9 s  | Serve images in next-gen               | 0.24 s               |
| Time to Interactive      | 1.9 s  | formats                                |                      |
| Total Blocking Time      | 0.01 s | Properly size images                   | 0.2 s                |
| Cumulative Layout Shift  | 0.005  | Avoid multiple page redirects          | 0.19 s               |