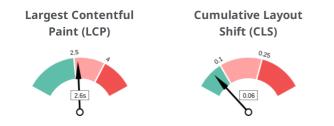

#### socialplumbingandgas.com

Google is indicating that your page is scoring poorly on their Mobile PageSpeed Insights evaluation.

Note that this evaluation is being performed from US servers and the results may differ slightly from an evaluation carried out from Google's PageSpeed Web Interface as that reporting localizes to the region in which you are running the report.

Google has indicated that the performance of a webpage is becoming more important from a user and subsequently ranking perspective.

| Lab Data                 | Value  | Opportunities                       | Estimated<br>Savings |
|--------------------------|--------|-------------------------------------|----------------------|
| First Contentful Paint   | 3.1 s  |                                     | Savings              |
| Speed Index              | 6.4 s  | Serve images in next-gen<br>formats | 1.95 s               |
| Largest Contentful Paint | 9.6 s  | Eliminate render-blocking           | 1.61 s               |
| Time to Interactive      | 10.8 s | resources                           |                      |
| Total Blocking Time      | 0.11 s | Properly size images                | 0.9 s                |
| Cumulative Layout Shift  | 0.103  | Avoid multiple page redirects       | 0.63 s               |
|                          |        | Reduce unused JavaScript            | 0.3 s                |
|                          |        | Reduce unused CSS                   | 0.15 s               |