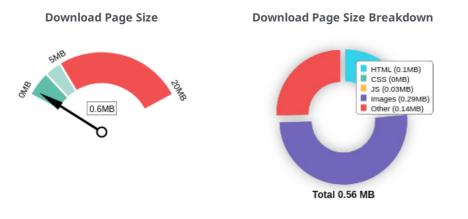

#### • dcmplumbing.com.au

Your page's file size is reasonably low which is good for Page Load Speed and user experience.

#### oceansideservices.com.au

Your page's file size is quite large which, regardless of other optimizations, can reduce load speed and impact user experience.