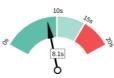

#### • oceansideservices.com.au

Google is indicating that your page is scoring poorly on their Mobile PageSpeed Insights evaluation.

Note that this evaluation is being performed from US servers and the results may differ slightly from an evaluation carried out from Google's PageSpeed Web Interface as that reporting localizes to the region in which you are running the report.

| Lab Data                     | Value  | Opportunities                          | Estimated<br>Savings |  |
|------------------------------|--------|----------------------------------------|----------------------|--|
| First Contentful Paint       | 2.3 s  |                                        | 5                    |  |
| Speed Index                  | 11.1 s | Reduce initial server response<br>time | 0.65 s               |  |
| Largest Contentful Paint     | 7.8 s  | Avoid multiple page redirects          | 0.63 s               |  |
| Time to Interactive          | 30.9 s | Eliminate render-blocking              | 0.37 s               |  |
| Total Blocking Time          | 2.06 s | resources                              |                      |  |
| Cumulative Layout Shift 0.12 | 0.122  | Reduce unused JavaScript               | 0.3 s                |  |
|                              |        | Reduce unused CSS                      | 0.15 s               |  |
|                              |        | Properly size images                   | 0.15 s               |  |
|                              |        | Serve images in next-gen<br>formats    | 0.15 s               |  |
|                              |        | Enable text compression                | 0.15 s               |  |