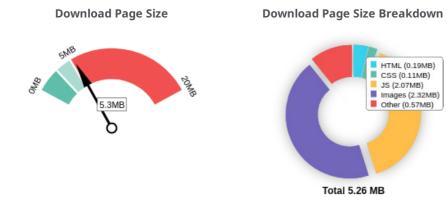

#### **Download Page Size**

#### socialplumbingandgas.com

Your page's file size is reasonably low which is good for Page Load Speed and user experience.

#### Download Page Size Breakdown