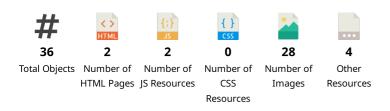

#### socialplumbingandgas.com

This check displays the total number of files that need to be retrieved from web servers to load your page.

| #             | < ><br>HTML | {;}<br>zu    | <pre>{ } CSS</pre> |           |           |  |
|---------------|-------------|--------------|--------------------|-----------|-----------|--|
| 81            | 2           | 22           | 29                 | 22        | 6         |  |
| Total Objects | Number of   | Number of JS | Number of CSS      | Number of | Other     |  |
|               | HTML Pages  | Resources    | Resources          | Images    | Resources |  |

This check displays the total number of files that need to be retrieved from web servers to load your page.