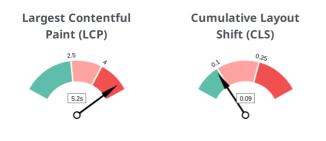

Google has indicated that the performance of a webpage is becoming more important from a user and subsequently ranking perspective.

| Lab Data                 | Value  | Opportunities                       | Estimated<br>Savings |
|--------------------------|--------|-------------------------------------|----------------------|
| First Contentful Paint   | 3.1 s  |                                     | Savings              |
| Speed Index              | 6.4 s  | Serve images in next-gen<br>formats | 1.95 s               |
| Largest Contentful Paint | 9.6 s  | Eliminate render-blocking           | 1.61 s               |
| Time to Interactive      | 10.8 s | resources                           |                      |
| Total Blocking Time      | 0.11 s | Properly size images                | 0.9 s                |
| Cumulative Layout Shift  | 0.103  | Avoid multiple page redirects       | 0.63 s               |
|                          |        | Reduce unused JavaScript            | 0.3 s                |
|                          |        | Reduce unused CSS                   | 0.15 s               |

| Lab Data                 | Value | Opportunities                       | Estimated |  |
|--------------------------|-------|-------------------------------------|-----------|--|
| First Contentful Paint   | 1.6 s |                                     | Savings   |  |
| Speed Index              | 7 s   | Reduce initial server response time | 2.93 s    |  |
| Largest Contentful Paint | 3.9 s | Avoid multiple page redirects       | 0.63 s    |  |
| Time to Interactive      | 3.9 s |                                     |           |  |
| Total Blocking Time      | 0 s   |                                     |           |  |
| Cumulative Layout Shift  | 0     |                                     |           |  |

| Lab Data                     | Value  | Opportunities                          | Estimated<br>Savings |  |
|------------------------------|--------|----------------------------------------|----------------------|--|
| First Contentful Paint       | 2.3 s  |                                        | 5                    |  |
| Speed Index                  | 11.1 s | Reduce initial server response<br>time | 0.65 s               |  |
| Largest Contentful Paint     | 7.8 s  | Avoid multiple page redirects          | 0.63 s               |  |
| Time to Interactive          | 30.9 s | Eliminate render-blocking              | 0.37 s               |  |
| Total Blocking Time          | 2.06 s | resources                              |                      |  |
| Cumulative Layout Shift 0.12 | 0.122  | Reduce unused JavaScript               | 0.3 s                |  |
|                              |        | Reduce unused CSS                      | 0.15 s               |  |
|                              |        | Properly size images                   | 0.15 s               |  |
|                              |        | Serve images in next-gen<br>formats    | 0.15 s               |  |
|                              |        | Enable text compression                | 0.15 s               |  |