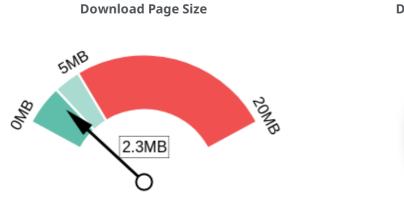

#### socialplumbingandgas.com

Your page's file size is reasonably low which is good for Page Load Speed and user experience.