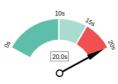

and buttons on your page appear to be appropriately sized for a user to easily tap on a touchscreen.

## Performance Results



#### Your performance is very good!

Congratulations, your page has performed very well in our testing meaning it should be reasonably fast and responsive for users. Performance is important to ensure a good user experience, and reduced bounce rates (which can also indirectly affect your search engine rankings). Continue to monitor your performance over time to ensure there are no periodic fluctuations.

#### Page Speed Info

#### socialplumbingandgas.com

Your page loads in a reasonable amount of time.









#### oceansideservices.com.au

Your page loads in a reasonable amount of time.



Server Response



All Page Content Loaded

All Page Scripts Complete



1

#### **Download Page Size**

#### socialplumbingandgas.com

Your page's file size is reasonably low which is good for Page Load Speed and user experience.



#### Download Page Size Breakdown



#### • dcmplumbing.com.au

Your page's file size is reasonably low which is good for Page Load Speed and user experience.



#### oceansideservices.com.au

Your page's file size is quite large which, regardless of other optimizations, can reduce load speed and impact user experience.



#### Website Compression (Gzip, Deflate, Brotli)

#### socialplumbingandgas.com

Your website appears to be using a reasonable level of compression.

X





Your website appears to be using a reasonable level of compression.



#### oceansideservices.com.au

Your website appears to be using a reasonable level o