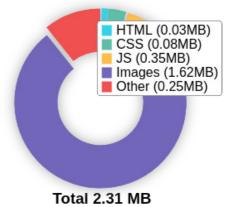

erformed very well in our testing meaning it should be reasonably fast and responsive for users. Performance is important to ensure a good user experience, and reduced bounce rates (which can also indirectly affect your search engine rankings). Continue to monitor your performance over time to ensure there are no periodic fluctuations.

#### Page Speed Info

#### socialplumbingandgas.com

Your page loads in a reasonable amount of time.









#### oceansideservices.com.au

Your page loads in a reasonable amount of time.



Server Response



All Page Content Loaded

All Page Scripts Complete



1

#### **Download Page Size**

#### socialplumbingandgas.com

Your page's file size is reasonably low which is good for Page Load Speed and user experience.



#### Download Page Size Breakdown



#### • dcmplumbing.com.au

Your page's file size is reasonably low which is good for Page Load Speed and user experience.



#### oceansideservices.com.au

Your page's file size is quite large which, regardless of other optimizations, can reduce load speed and impact user experience.



#### Website Compression (Gzip, Deflate, Brotli)

#### socialplumbingandgas.com

Your website appears to be using a reasonable level of compression.

X





Your website appears to be using a reasonable level of compression.



#### oceansideservices.com.au

Your website appears to be using a reasonable level of compression.



Raw Page Size Breakdown



#### Number of Resources

#### socialplumbingandgas.com

This check displays the total number of files that need to be retrieved from web servers to load